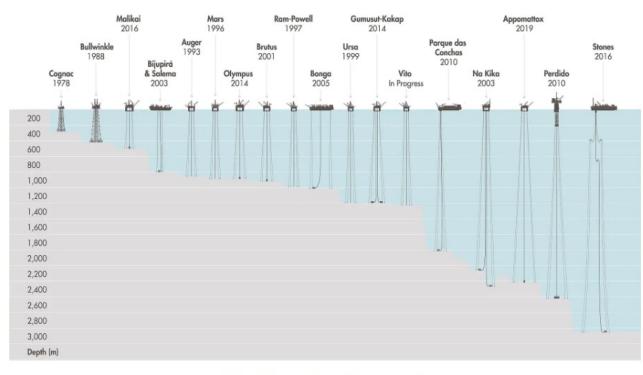

#### **Next Generation Scale**

A long history of deep-water development

Source: Shell Deep-water Milestones. https://www.shell.com/energy-and-innovation/deep-water.html