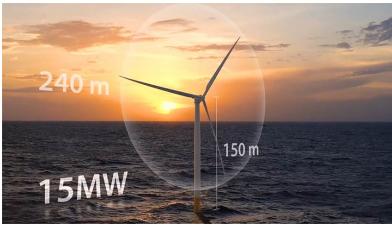

Savings have been found in fixed bottom offshore wind as the industry has evolved.

Source: NREL unveils 15 MW wind turbine developed with DTU. https://www.evwind.es/2020/02/13/nrel-unveils-15-mw-wind-turbine-developed-with-dtu/73570