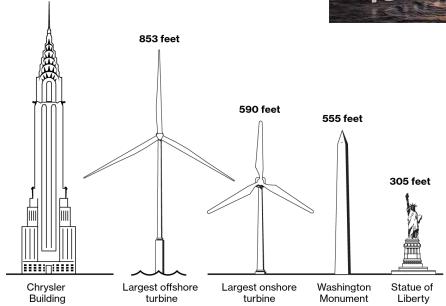

#### **Monumental Turbines**

The biggest offshore wind turbines are as tall as skyscrapers

1.046 feet

Note: These are the largest planned turbines in development.

Sources: U.S. Department of Energy, Vestas, GE, Bloomberg research