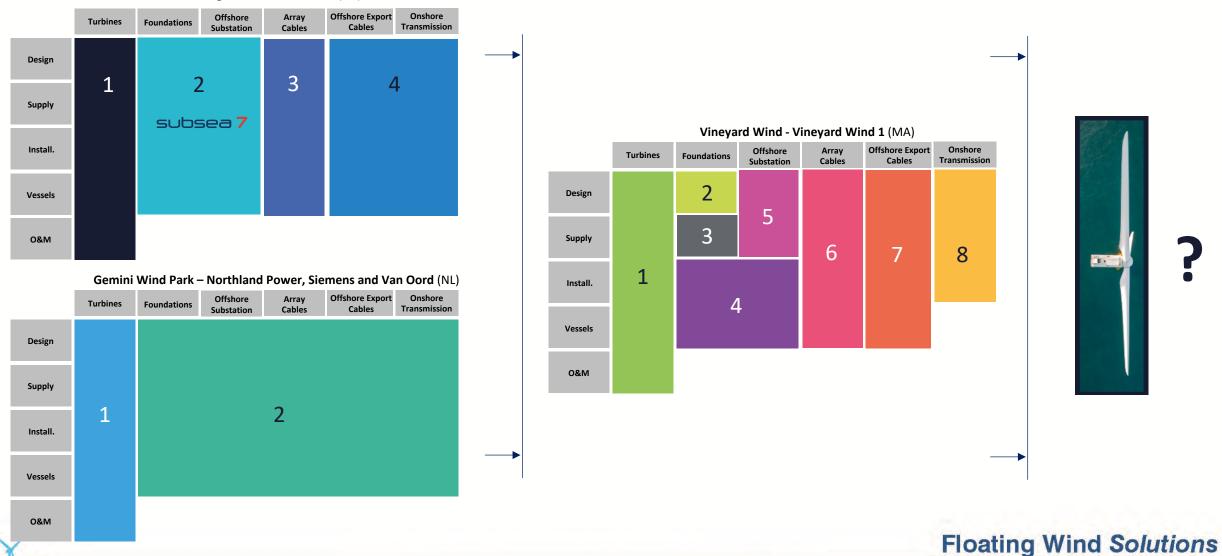

upal-files.storage.googleapis.com/documents/resource/public/Policy-innovation-offshore-wind-report-2020.pdf">https://prod-drupal-files.storage.googleapis.com/documents/resource/public/Policy-innovation-offshore-wind-report-2020.pdf</a>

Savings have been found in fixed bottom offshore wind as the industry has evolved.

Source: NREL unveils 15 MW wind turbine developed with DTU. https://www.evwind.es/2020/02/13/nrel-unveils-15-mw-wind-turbine-developed-with-dtu/73570



#### **Monumental Turbines**

The biggest offshore wind turbines are as tall as skyscrapers

1.046 feet



Note: These are the largest planned turbines in development.

Sources: U.S. Department of Energy, Vestas, GE, Bloomberg research

**Bloomberg** 

#### Floating Wind Solutions



## **Contracting Strategy Evolution**







#### **Summary**

- Designing in to the available infrastructure and within market constraints is required to deliver price and schedule certainty.
- XODUS
- There are a broad range of factors to consider in a dynamic and evolving market.
- Our paper addresses these themes and concepts using the Californian lease areas to illustrate the challenges.