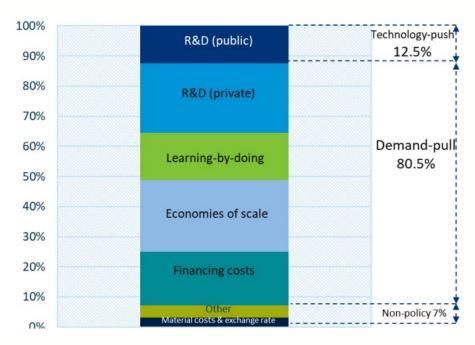

### Managing Risk in Design

Source: Policy, innovation and cost reduction in UK offshore wind, July 2020 <a href="https://prod-drupal-files.storage.googleapis.com/documents/resource/public/Policy-innovation-offshore-wind-report-2020.pdf">https://prod-drupal-files.storage.googleapis.com/documents/resource/public/Policy-innovation-offshore-wind-report-2020.pdf</a>